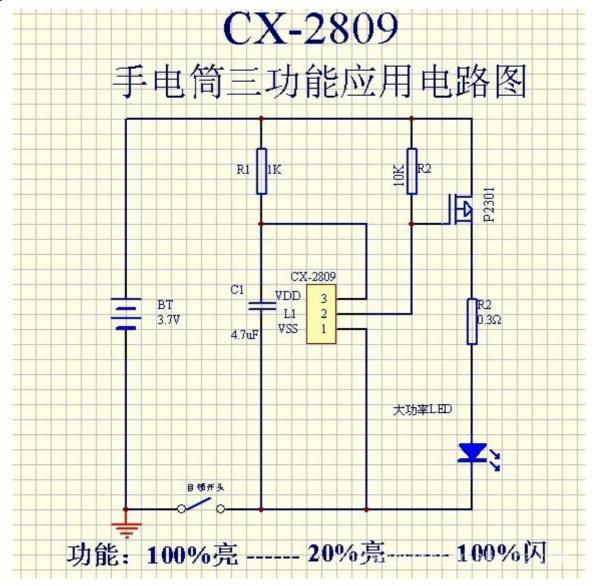

D flashlight is a dedicated IC, ASIC design, using the most advanced control technology and wide voltage design,  $2.5\,\mathrm{V} - 5.5\,\mathrm{V}$  operating voltage up to high. To strengthen the durability of the IC. Can pass outside expansion of current can be controlled below 3W or 3W LED lights.

#### Uses

Mainly used for high-power LED headlights and other lights.

#### **Technical parameters**

• Working voltage: 2.5 V - 5.5 V

• Current: Less than 1 mA

• Operating temperature: ≤ 85 °C

Maximum Power: 0.5UA

• Package Type: SOT-23

#### **Pin Function Description**

1. VSS: Negative power supply

2. L1: Signal output (active low) Output Current: 150 mA

3. VDD: Positive power supply

#### **Modes**

1. 100% light

2. 20% PWM

3. 100% flashing 50:50

### **Application circuit**