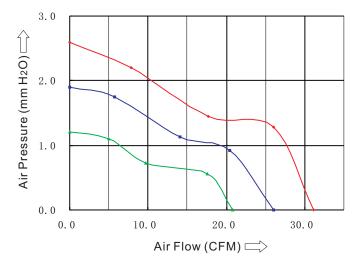

## **Recifications**

| Model     | Bearing System |        | Rated<br>Voltage | Operation<br>Voltage | Rated<br>Current | Rated<br>Speed | Air Flow | Air<br>Pressure | Noise Level | Weight |
|-----------|----------------|--------|------------------|----------------------|------------------|----------------|----------|-----------------|-------------|--------|
|           | Ball           | Sleeve | VDC              | VDC                  | Α                | RPM            | CFM      | mmH₂O           | dBA         | g      |
| SD8015H1X | •              | •      |                  |                      | 0.25             | 3000           | 31.2     | 2.6             | 35          |        |
| SD8015M1X | •              | •      | 12.0             | 6.0-13.8             | 0.18             | 2500           | 26.0     | 1.9             | 30          |        |
| SD8015L1X | •              |        |                  |                      | 0.10             | 2000           | 20.8     | 1.2             | 25          | 54     |
| SD8015H2X | •              | •      |                  |                      | 0.15             | 3000           | 31.2     | 2.6             | 35          |        |
| SD8015M2X | •              | •      | 24.0             | 12.0-27.6            | 0.13             | 2500           | 26.0     | 1.9             | 30          |        |
| SD8015L2X | •              | •      |                  |                      | 0.10             | 2000           | 20.8     | 1.2             | 25          |        |

SENSDAR(HONGKONG)INTERNATIONAL LIMITED SHENZHEN SHENGSHIDA ELECTRONICS CO.,LTD **Real CURVE (AT RATED VOLTAGE)** 

CERTIFIED COMPANY