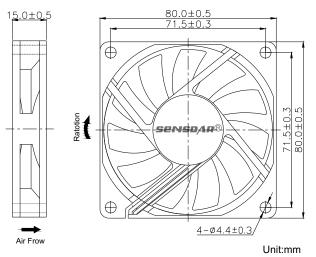

## **W** DIMENSIONS DRAWING

Note:

\*All readings are typical values at rated voltage.

\*Specifications are subject to change without prior notice.

\* "X" in model list can be B, S, and C, meaning Dual Ball Bearing, Sleeve Bearing and 1 Ball 1 Sleeve Bearing