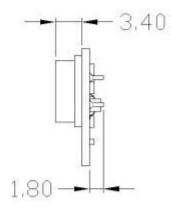

**STX882** is a ASK transmitter module with small size, ultra high power, low harmonics. With high stability, it can be achieved at 50mW power when the voltage is 3.6V, it is the maximum transmitter power module under the the same voltage in the market. Data port of the module can be connected to the microcontroller directly, make wireless product development and production more convenient.

## **Application Circuit:**



## **Pin Definition:**

- 1: ANT, Antenna Input
- 2: DATA, Data Input
- 3: VCC, Connect Power Positive
- 4: GND, Connect Power Ground











## SRX882 ASK ASK Wireless Remote Control Superheterodyne Receiver Module

SRX882 is a superheterodyne receiver with micro power and strong driving force, is supplementary STX882 / STX888 module. Data port of the module can be connected to the microcontroller directly, make wireless product development and production more convenient.

**Pin Definition:** 



- 1: ANT, Connect 50 Ohm Antenna
- 2: GND, Connect Power Ground
- 3: VCC, Connect Power Positive

4: CS, Modules Enable Pin, Floating or Connected to High Level Work, Sleep When Connect Ground

- 5: DATA, Data Input
- 6: GND, Connect Power Ground
- 7: ANT, Connect 50 Ohm Antenna

## **Mechanical Dimension**