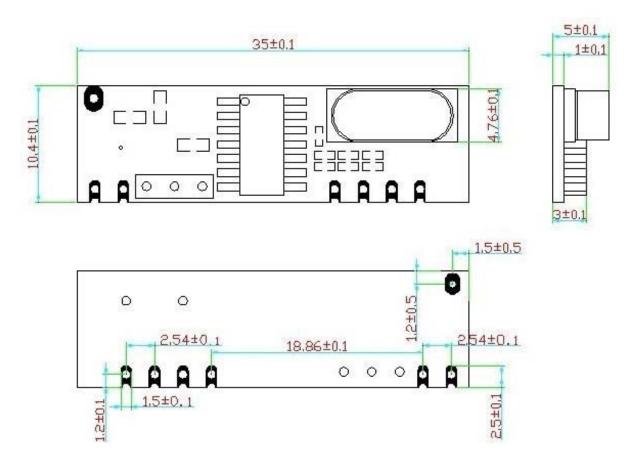

ion:**

- 1: ANT, Antenna Input
- 2: DATA, Data Input
- 3: VCC, Connect Power Positive
- 4: GND, Connect Power Ground











## SRX882 ASK ASK Wireless Remote Control Superheterodyne Receiver Module

SRX882 is a superheterodyne receiver with micro power and strong driving force, is supplementary STX882 / STX888 module. Data port of the module can be connected to the microcontroller directly, make wireless product development and production more convenient.

**Pin Definition:** 



- 1: ANT, Connect 50 Ohm Antenna
- 2: GND, Connect Power Ground
- 3: VCC, Connect Power Positive

4: CS, Modules Enable Pin, Floating or Connected to High Level Work, Sleep When Connect Ground

- 5: DATA, Data Input
- 6: GND, Connect Power Ground
- 7: ANT, Connect 50 Ohm Antenna

## **Mechanical Dimension**