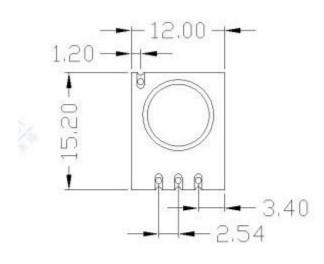

**STX882** is a ASK transmitter module with small size, ultra high power, low harmonics. With high stability, it can be achieved at 50mW power when the voltage is 3.6V, it is the maximum transmitter power module under the the same voltage in the market. Data port of the module can be connected to the microcontroller directly, make wireless product development and production more convenient.

## **Application Circuit:**



## **Pin Definition:**

- 1: ANT, Antenna Input
- 2: DATA, Data Input
- 3: VCC, Connect Power Positive
- 4: GND, Connect Power Ground











## SRX882 ASK ASK Wireless Remote Control Superheterodyne Receiver Module

SRX882 is a superheterodyne receiver with micro power and strong driving force, is supplementary STX882 / STX888 module. Data port of the module can be connected to the microcontroller directly, make wireless product development and production more convenient.

**Pin Definition:** 



- 1: ANT, Connect 50 Ohm Antenna
- 2: GND, Connect Power Ground
- 3: VCC, Connect Power Positive

4: CS, Modules Enable Pin, Floating or Connected to High Level Work, Sleep When Connect Ground

- 5: DATA, Data Input
- 6: GND, Connect Power Ground
- 7: ANT, Connect 50 Ohm Antenna

## **Mechanical Dimension**