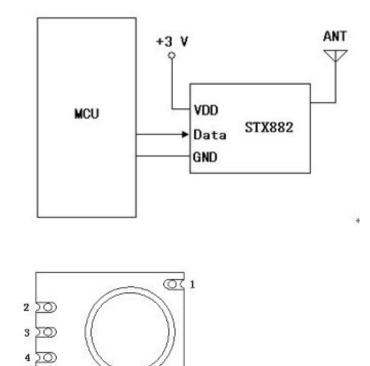

## **Application Circuit:**

## **Pin Definition:**

- 1: ANT, Antenna Input
- 2: DATA, Data Input
- 3: VCC, Connect Power Positive
- 4: GND, Connect Power Ground

**STX882** is a ASK transmitter module with small size, ultra high power, low harmonics. With high stability, it can be achieved at 50mW power when the voltage is 3.6V, it is the maximum transmitter power module under the the same voltage in the market. Data port of the module can be connected to the microcontroller directly, make wireless product development and production more convenient.