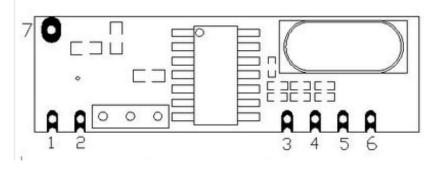

## SRX882 ASK ASK Wireless Remote Control Superheterodyne Receiver Module

SRX882 is a superheterodyne receiver with micro power and strong driving force, is supplementary STX882 / STX888 module. Data port of the module can be connected to the microcontroller directly, make wireless product development and production more convenient.

**Pin Definition:** 

- 1: ANT, Connect 50 Ohm Antenna
- 2: GND, Connect Power Ground
- 3: VCC, Connect Power Positive

4: CS, Modules Enable Pin, Floating or Connected to High Level Work, Sleep When Connect Ground

- 5: DATA, Data Input
- 6: GND, Connect Power Ground
- 7: ANT, Connect 50 Ohm Antenna